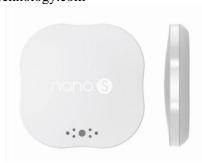

# Nano S (Compact Wireless Climate Sensor for Mobile Device)

Using the latest Bluetooth 5 wireless technology include climate (temperature and humidity), air quality detector (PM2.5) and gas (VOC/CO2) for a complete ecosystem, Nano S range provides solutions that use various sensors into compact and attractive design for easy integration.