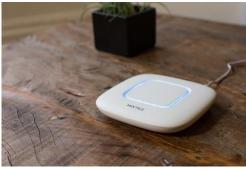

# **Shenzhen Mixtile Technology Limited**

(Chinese mainland)
Booth no.: CH-B14
www.mixtile.com

#### **Mixtile Hub**

Mixtile Hub is a voice-controlled smart home controller that can manage ZigBee devices, Z-Wave Devices and other connected devices with corresponding and adaptive plugins installed.