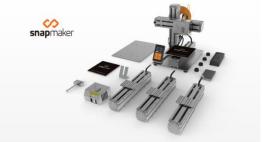

# Snapmaker Inc.

(Chinese mainland)
Booth no.: CH-D05
www.snapmaker.com

#### **All-Metal 3D Printer**

All-metal and three-in-one 3D printer. With interchangeable heads, it can be transformed into a laser engraver or CNC carving machine. It also features an innovative modular design, enabling an easy setup of 10 parts in only 10 minutes.