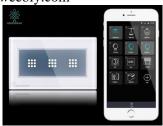

# Systematrix Technology Services Limited

(Hong Kong)
Booth no.: CH-F12
web.smarts.hk

# ADMINIS 門禁考勤系統

# **ADMINIS HRM**

ADMINIS HRM is a web based intranet application that manages HR, staff roster, leave applications and time attendance.