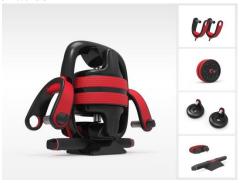

# Eggplant Technologies Ltd.

(Hong Kong)
Booth no.: CH-D12
www.move-it.club

# **All-In-One Fitness Equipment**

Move It encompasses a set of smart handles with a modular design that are compatible with four types of equipment attachments. These attachments include an AB wheel, a Jump Rope, a set of Push-up Stand and a Resistance Band.