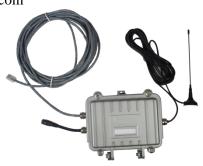

#### Shenzhen Forhon Technology Co., Ltd.

(Chinese mainland)
Booth no.: CH-C11
www.fu-sun.com

# **IOT LoraWan Gateway**

It can access more than sixty thousand perception nodes, with low power consumption and long communication distance (up to 5-10 km). It can effectively solve the problem of power consumption and communication distance.