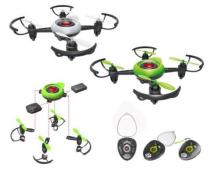

#### **DIY Modularization Drone**

New coming DIY quadcopter which can be assembled and disassembled optionally, standard features of fixed height, G-sensor, headless mode, and GPS function. MR game is available in this version.