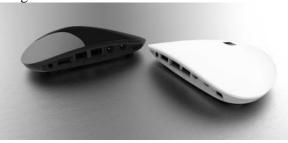

# Arwin Technology Ltd

(Hong Kong)

Booth no.: CH-C08

www.arwintechnology.com

# Nano S (Compact Wireless Climate Sensor for Mobile Device)

Using the latest Bluetooth 5 wireless technology include climate (temperature and humidity), air quality detector (PM2.5) and gas (VOC/CO2) for a complete ecosystem, Nano S range provides solutions that use various sensors into compact and attractive design for easy integration.