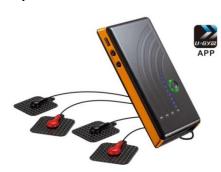

# U-GYM Technology Corp.

(Taiwan)

Booth no.: CH-B04

www.relaxdeepmuscle.com

# **UGYM Sport**

UGYM Sport deep muscle stimulator is designed for athlete muscle training utilizing medium frequency Russian Wave. It can warm up muscle, enhance exercise efficiency or increase muscle strength during workout, and speed up muscle recovery after cool down.