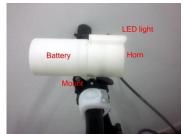

# **Attez Technologies Limited**

(Hong Kong)
Booth no.: CH-B10
www.atteztech.com

#### **Smart iHorn**

Smart iHorn is a BLE-controlled security alarm for bike and motorcycle. It can also be used as an intelligent horn with various tone or voice, configurable through a smartphone.