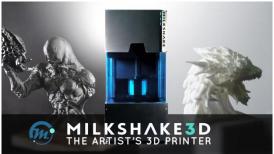

# Snapmaker Inc.

(Chinese mainland)
Booth no.: CH-D05
www.snapmaker.com

#### **All-Metal 3D Printer**

All-metal and three-in-one 3D printer. With interchangeable heads, it can be transformed into a laser engraver or CNC carving machine. It also features an innovative modular design, enabling an easy setup of 10 parts in only 10 minutes.