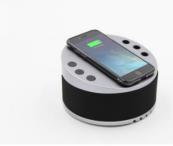

# Lab Made Asia Limited

(Hong Kong)
Booth no.: CH-E01
www.labmade.asia

#### **LYNQ**

All-in-one desktop solution for the workspace or at home. (Qi wireless charger, Bluetooth speaker, omnidirectional microphone, four-port USB 3.0 Hub, cable-concealer, writing utensil holder)