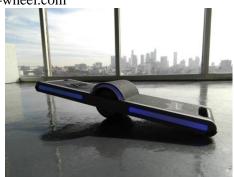

#### **Koofy Development Limited**

(Hong Kong)
Booth no.: CH-B05
www.surf-wheel.com

#### Surfwheel

Self-balanced electric skateboard. Calibrated the gyroscopic sensors, it shifts in user's center of stabilization, allowing user to glide forward and backwards or snowboard-esque turns.