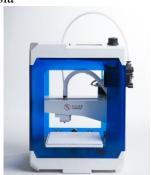

# Bonsailab, Inc.

(Japan)

Booth no.: CH-D03 www.bonsailab.asia

# **BS CUBE 3D Printer**

The SD card slot is built in, user can print without connecting to the PC. The control panel is simple. A magnetic table enables easier removal of model.